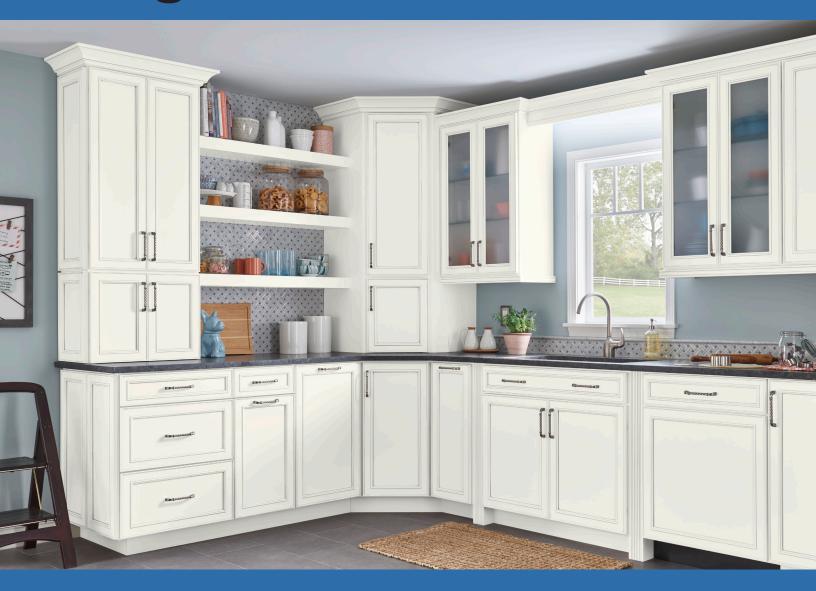

## The smart appliance storage solution

No room for all of your client's fancy kitchen gadgets? No problem. Waypoint® has smart appliance storage solutions that clear counters and ease headaches.

With this space-saving conner cabinet, you can help keep bulky kitchen tools out of sight, but within reach, to create an efficient and decluttered kitchen. Clean. Crisp. Easy.