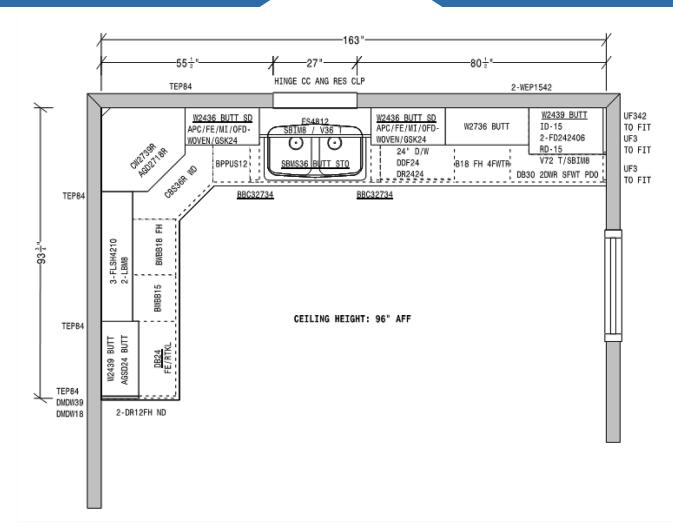

## The smart appliance storage solution

No room for all of your client's fancy kitchen gadgets? No problem. Waypoint® has smart appliance storage solutions that clear counters and ease headaches.

With this space-saving conner cabinet, you can help keep bulky kitchen tools out of sight, but within reach, to create an efficient and decluttered kitchen. Clean. Crisp. Easy.