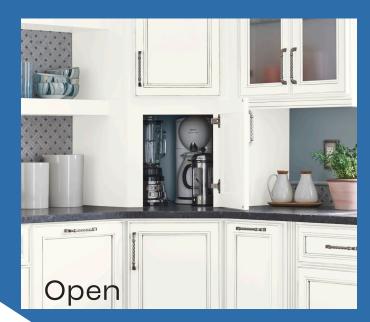

## The smart appliance storage solution

No room for all of your client's fancy kitchen gadgets? No problem. Waypoint® has smart appliance storage solutions that clear counters and ease headaches.

With this space-saving conner cabinet, you can help keep bulky kitchen tools out of sight, but within reach, to create an efficient and decluttered kitchen. Clean. Crisp. Easy.