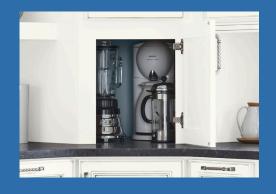

## The smart appliance storage solution

No room for all of your client's fancy kitchen gadgets? No problem. Waypoint® has smart appliance storage solutions that clear counters and ease headaches.

With this space-saving conner cabinet, you can help keep bulky kitchen tools out of sight, but within reach, to create an efficient and decluttered kitchen. Clean. Crisp. Easy.