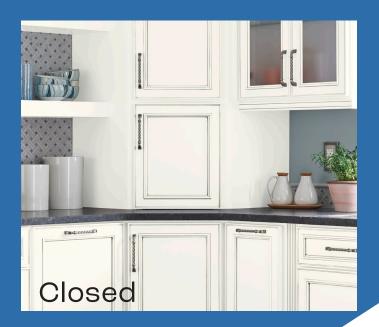

## The smart appliance storage solution

No room for all of your client's fancy kitchen gadgets? No problem. Waypoint® has smart appliance storage solutions that clear counters and ease headaches.

With this space-saving conner cabinet, you can help keep bulky kitchen tools out of sight, but within reach, to create an efficient and decluttered kitchen. Clean. Crisp. Easy.