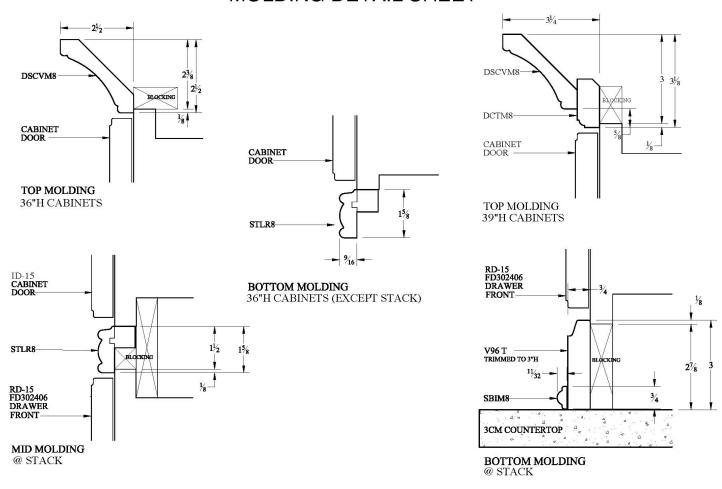

#### MOLDING DETAIL SHEET

| Cabinetry Hardware: | Similar to: | Turned Pull   | 3328BN        | Brushed Nickel                      |
|---------------------|-------------|---------------|---------------|-------------------------------------|
| Flooring:           | Similar to: | TrafficMASTER | 1100012021    | Bedrock 12" x 24" Ceramic Floor     |
| Walls:              | Similar to: | Behr          | UL220-9       | Misty Morn                          |
| Countertop:         | Similar to: | Stonemark     | Granite       | Black Pearl-Leather Finish          |
| Backsplash:         | Similar to: | MSI           | SMOT-CAR-BW2P | Carrara White Basketweave           |
| Dishwasher:         | Similar to: | KitchenAid    | KDTE204EPA    | Stainless Steel                     |
| Sink:               | Similar to: | Blanco        | 519548        | Quatrus R15 Stainless Steel         |
| Faucet:             | Similar to: | Moen          | 87014SRS      | Essie Single Handle Stainless Steel |